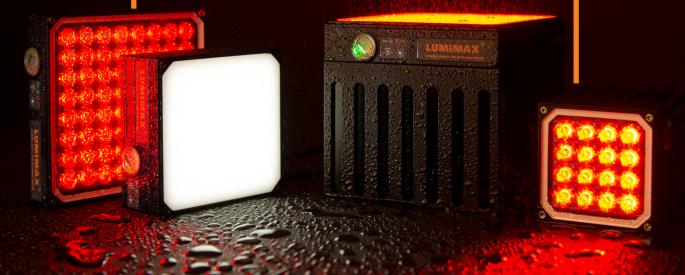

**LED AREA LIGHTS / AREA FLOOD LIGHTS** 

**UMIMAX** 

# LQHP LQXP

5 MILLION IX AND MORE

MAXIMUM FLEXIBILITY

COMPACT AND IP64 SPLASH-PROOF

www.lumimax.com

**LED AREA LIGHTS LED AREA FLOOD LIGHTS** 

## **HIGH PROTECTION CLASS IP64**

Lights with high protection classes can also be used in very harsh industrial environments. They are protected against dust, contact and splashing water on all sides.