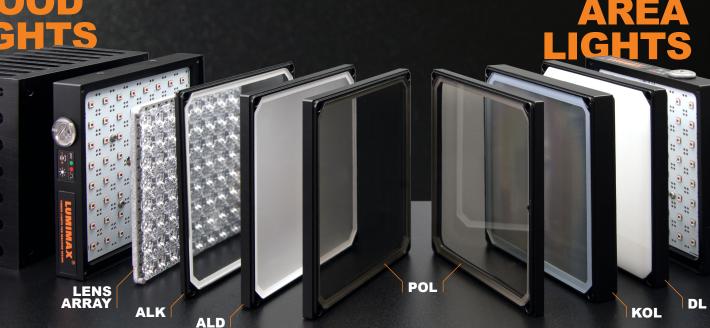

## INTEGRATED CONTROLLER

Plug & play – extensive parameterisation of the controller is not required. All lights are factory set for maximum performance and safety, guaranteeing stable and long-lasting illumination for your Machine Vision tasks.

## **LENS EXCHANGE OPTION**

The adjustment of the radiation characteristics of the lights to the image field size or working distance offers maximum flexibility through the exchange of ancillary optics. With the latest lighting series, the exchange of the lenses is even easier – as the lenses are already arranged in a pre-assembled lens array.

## **HIGH PROTECTION CLASS IP64**

Lights with high protection classes can also be used in very harsh industrial environments. They are protected against dust, contact and splashing water on all sides.