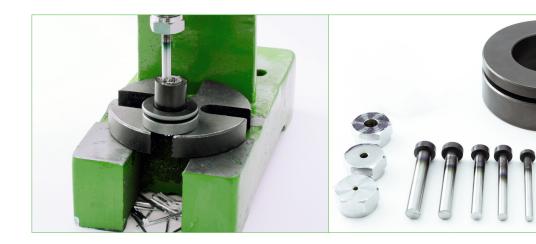

## **Technical Details:**

| Size (width x length x height) | 170 x 360 x 450 mm<br>6.7 x 14.2 x 17.7 lnch |
|--------------------------------|----------------------------------------------|
| Weight                         | 15,6 kg<br>34.4 lbs                          |
| Material                       | Iron,<br>Stainless steel                     |
| Equipment                      | Metal ring underlays;<br>Metal pins          |

## **Device details:**

- Preparation of cable samples for further processing
- Metal ring underlays enable tilting the sample according to the conductor twist
- Applicable for cable types with solid core cross-sections
- E.g. Sample preparation for cutting with ORC family