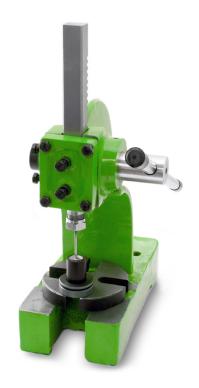

## **Core Removal Punch - CRP**

Punch to remove solid electrical conductors

Product No.: 402.0018.01

## **Technical Details:**

| Size (width x length x height) | 170 x 360 x 450 mm<br>6.7 x 14.2 x 17.7 lnch |
|--------------------------------|----------------------------------------------|
| Weight                         | 15,6 kg<br>34.4 lbs                          |
| Material                       | Iron,<br>Stainless steel                     |
| Equipment                      | Metal ring underlays;<br>Metal pins          |

## **Device details:**

- Preparation of cable samples for further processing
- Metal ring underlays enable tilting the sample according to the conductor twist
- Applicable for cable types with solid core cross-sections
- E.g. Sample preparation for cutting with ORC family