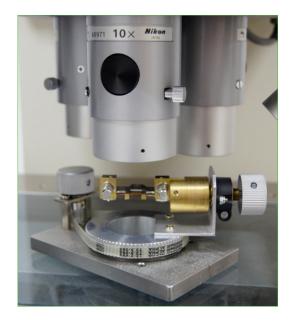

## **Sample Alignment Device**

Easy and precise arrangement of cable samples

Product No.: 402.0002.01

## **Device details:**

- Simplifies the cable sample arrangement for measuring under a microspcope or the VCPLab
- Arranging with friction wheels, cogwheels and a durable rubber tooth belt
- Easy and quick operation
- Robust device made of aluminium, stainless steel and brass no corrosion
- Quick sample fixing of a cable sample due to a lever mechanism
- Perfect for e.g. measuring the heat pressure test indentation according to IEC 60811-508