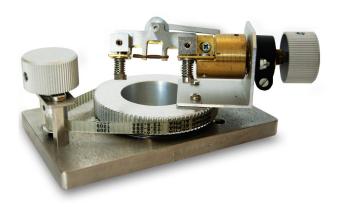

## **Sample Alignment Device**

Easy and precise arrangement of cable samples

Product No.: 402.0002.01

## **Device details:**

- Simplifies the cable sample arrangement for measuring under a microspcope or the VCPLab
- Arranging with friction wheels, cogwheels and a durable rubber tooth belt
- Easy and quick operation
- Robust device made of aluminium, stainless steel and brass no corrosion
- Quick sample fixing of a cable sample due to a lever mechanism
- Perfect for e.g. measuring the heat pressure test indentation according to IEC 60811-508