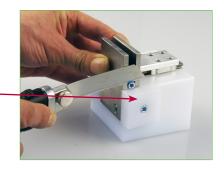

The cutting base can be rotated by 360° to ensure a fresh cutting surface and is exchangeable → always an optimal cutting base

| Content  |                                                          | Description                                                                                                                                                                                                                                                                  |
|----------|----------------------------------------------------------|------------------------------------------------------------------------------------------------------------------------------------------------------------------------------------------------------------------------------------------------------------------------------|
|          | 1 Cutting block SB 18<br>Product No.: 402.0009.01        | <ul> <li>For cutting samples up to 18 mm (0.7") outer diameter Ø</li> <li>The cutting surface is rotatable and exchangeable</li> <li>The sloped cutting block enables a parallel incision for an optimal sample preparation</li> </ul>                                       |
|          | 1 Cutting knife                                          | ■ With special blades for an optimal guidance and sample cut                                                                                                                                                                                                                 |
|          | 10 pcs/set<br>Special blades<br>Product No.: 404.0005.02 | <ul> <li>These blades are especially developed for sample preparation</li> <li>One-sided, double facet profile for a perfect guidance</li> <li>One-sided grinding, double facet profile for a perfect guidance</li> <li>In one-sided grinding, double facet blade</li> </ul> |
| 1 200000 | 1 Cable stripper<br>8 - 13 mm   0.3 - 0.5"               | <ul> <li>For stripping solid and stranded wires</li> <li>Including additional integrated blade for cutting cable sheaths lengthwise</li> </ul>                                                                                                                               |
|          | 1 Cable stripper<br>4.8 - 7.5 mm   0.18 - 0.29"          | ■ Especially for round cables and strands                                                                                                                                                                                                                                    |
| cimco (  | 1 Cable stripper<br>8 - 28 mm   0.3 - 1.1"               | ■ Especially for cables with high stripping force                                                                                                                                                                                                                            |