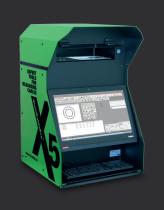

# VCPX5

| SURING FIELD | one measuring field,                     |
|--------------|------------------------------------------|
|              | between 0 and 95 mm (0-3.74")            |
|              | for example: 1-5; 3. 5-18; 5-24; 7-34 mm |
|              | (0.04-0.2; 0.1-0.7; 0.2-0.9; 0.3-1.3")   |
|              |                                          |

#### **INTERFACES**

1x USB 3.0 (Connection to control PC) 4x USB 2.0 for peripheral devices 1x Ethernet

**OPERATION VIA TOUCH PANEL** 

**INTUITIVE OPERATION & EASY USER TRAINING** 