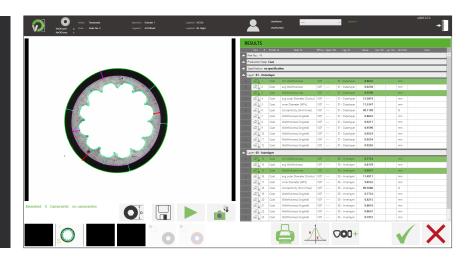

### **NEW SOFTWARE INCLUDED.**

# **VELOX**

Our new software VELOX helps you evaluate obtained test results from our cable measuring devices securely and is always included, when buying one of our products from the VisioCablePro® Alpha series. Therefore, VELOX is your guarantee for secure quality testing of geometrical attributes of cables, isolated conductors, hoses and pipes.